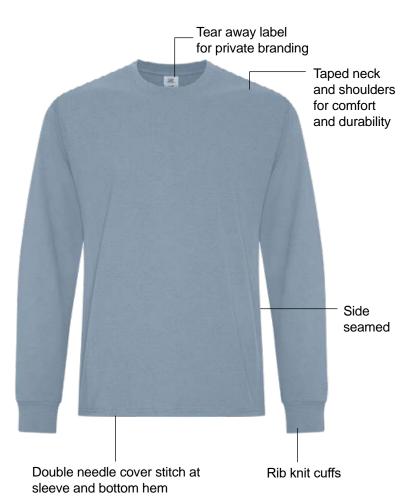

#### **Product Features:**

- 9.1-oz, 60/40 cotton/polyester
- Single dye process
- Compacted yarns to minimize shrinkage
- OEKO TEX<sup>®</sup> STANDARD 100

Adult sizes: S-4XL